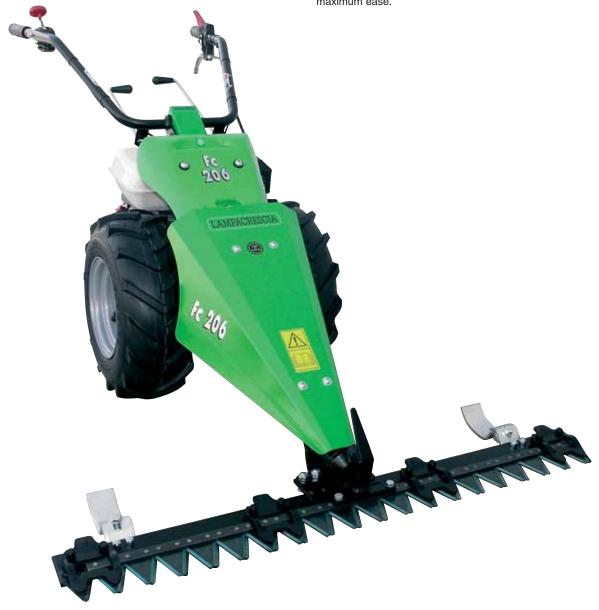

SICKLE BAR IN OIL BATH Detail of the finger bar with compensator movement in oil bath.

|      | MODEL FC 206                                   |                                          |                        |                    |                      |                              |                                          |                                                                         |        |
|------|------------------------------------------------|------------------------------------------|------------------------|--------------------|----------------------|------------------------------|------------------------------------------|-------------------------------------------------------------------------|--------|
|      | Engine                                         | Gearbox                                  | РТО                    | Clutch             | Handlebars           | Wheel axle                   | Safety device                            | Sickle bar                                                              | Weight |
|      | Petrol and diesel<br>4 to 6.6 Kw<br>(4.6-9 HP) | 4-speed<br>2 forward+<br>2 reverse gear  | Independent<br>1 speed | Dry multi-<br>disc | Adjustable in height | Rigid<br>wheels<br>16x6.50-8 | Safety switch combined with clutch lever | Movement in oil bath,<br>110 cm finger cutter bar<br>with fast coupling | 85 Kg  |
| 74   | MODEL FC 206 E                                 |                                          |                        |                    |                      |                              |                                          |                                                                         |        |
|      | Engine                                         | Gearbox                                  | РТО                    | Clutch             | Handlebars           | Wheel axle                   | Safety device                            | Sickle bar                                                              | Weight |
|      | Petrol and diesel<br>4 to 6.6 Kw<br>(4.6-9 HP) | 4 speeds<br>2 forward+<br>2 reverse gear | Independent<br>1 speed | Dry multi-<br>disc | Adjustable in height | Rigid<br>wheels<br>4.00-8    | Safety switch combined with clutch lever | Eccentric movement,<br>100 cm bar<br>with fast coupling                 | 75 Kg  |
| Sec. | Implements: snow thrower, rotary mower.        |                                          |                        |                    |                      |                              |                                          |                                                                         |        |