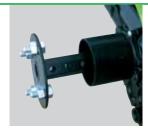

## Motor-mower FC 206 - FC 206 E

WHEEL AXLE
Wheel track adjustable
in various positions. With
protection caps.

FAST COUPLING
The built-in fast coupling allows replacement of various implements with maximum ease.