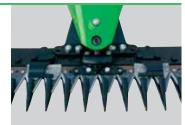

SICKLE BAR IN OIL BATH Detail of the finger bar with compensator movement in oil bath.

|      | MODEL FC 206                                   |                                          |                        |                    |                      |                              |                                          |                                                                         |        |
|------|------------------------------------------------|------------------------------------------|------------------------|--------------------|----------------------|------------------------------|------------------------------------------|-------------------------------------------------------------------------|--------|
|      | Engine                                         | Gearbox                                  | РТО                    | Clutch             | Handlebars           | Wheel axle                   | Safety device                            | Sickle bar                                                              | Weight |
|      | Petrol and diesel<br>4 to 6.6 Kw<br>(4.6-9 HP) | 4-speed<br>2 forward+<br>2 reverse gear  | Independent<br>1 speed | Dry multi-<br>disc | Adjustable in height | Rigid<br>wheels<br>16x6.50-8 | Safety switch combined with clutch lever | Movement in oil bath,<br>110 cm finger cutter bar<br>with fast coupling | 85 Kg  |
| 74   | MODEL FC 206 E                                 |                                          |                        |                    |                      |                              |                                          |                                                                         |        |
|      | Engine                                         | Gearbox                                  | РТО                    | Clutch             | Handlebars           | Wheel axle                   | Safety device                            | Sickle bar                                                              | Weight |
|      | Petrol and diesel<br>4 to 6.6 Kw<br>(4.6-9 HP) | 4 speeds<br>2 forward+<br>2 reverse gear | Independent<br>1 speed | Dry multi-<br>disc | Adjustable in height | Rigid<br>wheels<br>4.00-8    | Safety switch combined with clutch lever | Eccentric movement,<br>100 cm bar<br>with fast coupling                 | 75 Kg  |
| Sec. | Implements: snow thrower, rotary mower.        |                                          |                        |                    |                      |                              |                                          |                                                                         |        |