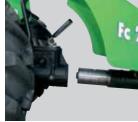

## Motor-mower FC 206 - FC 206 E

WHEEL AXLE
Wheel track adjustable
in various positions. With
protection caps.

FAST COUPLING
The built-in fast coupling allows replacement of various implements with maximum ease.