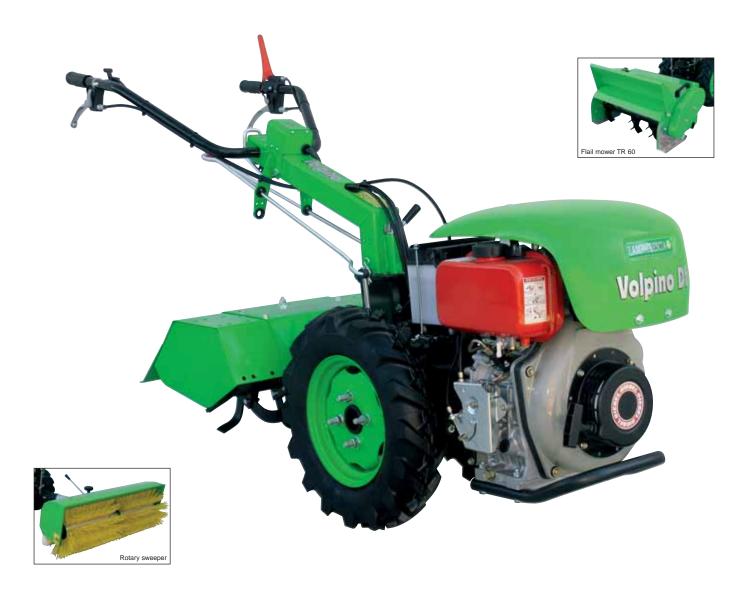

## **Two-wheel tractor Volpino DF**

MORE WEIGHT WITH
GEARBOX IN CAST IRON
Excellent stability and

Excellent stability and adherence even in the most demanding of ground conditions.

ANTISTRESS CLUTCH

Gentle to use. Resistant to all stress.
Practically indestructible!

**6 STAR ROTARY TILLER**Cultivates ground better and destroys weeds effectively.

CLUTCH Resistant to

| MODEL VOLPINO DF                                                                                                                          |                                          |                                   |                 |                                                                |                                                              |               |                                   |        |
|-------------------------------------------------------------------------------------------------------------------------------------------|------------------------------------------|-----------------------------------|-----------------|----------------------------------------------------------------|--------------------------------------------------------------|---------------|-----------------------------------|--------|
| Engine                                                                                                                                    | Gearbox                                  | РТО                               | Clutch          | Reversible handlebars                                          | Wheel axle                                                   | Safety device | Rotary tiller                     | Weight |
| Petrol and<br>diesel<br>3.7 to 6.6 Kw<br>(5-9HP)                                                                                          | 6-speed<br>3 FW + 3 RV<br>rapid reverser | Independent<br>1 speed 943<br>rpm | Dry, 3<br>discs | Anti-vibration,<br>adjustable in<br>height and side<br>to side | Differential with<br>blockage, trac-<br>tor tyres<br>4.00-10 |               | 60 cm<br>adjustable<br>up to 36cm | 110 Kg |
| Implements: iron wheels, wheel spacers, wheel weights, snow thrower, flail mower, trailed furrower, plough, rotary mower, trailer, grader |                                          |                                   |                 |                                                                |                                                              |               |                                   |        |

mplements: iron wheels, wheel spacers, wheel weights, snow thrower, flail mower, trailed furrower, plough, rotary mower, trailer, grade blade.