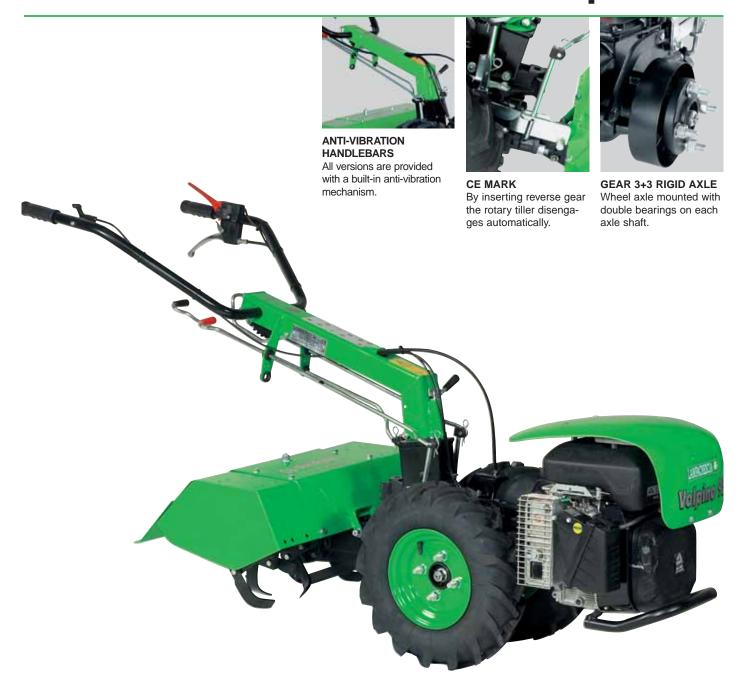

## **Two-wheel tractor Volpino 95**

| ág | MODEL VOLPINO 95                                                                                                                         |                                          |                                   |              |                                                                |                                  |                                                                    |                                    |        |
|----|------------------------------------------------------------------------------------------------------------------------------------------|------------------------------------------|-----------------------------------|--------------|----------------------------------------------------------------|----------------------------------|--------------------------------------------------------------------|------------------------------------|--------|
|    | Engine                                                                                                                                   | Gearbox                                  | РТО                               | Clutch       | Reversible handlebars                                          | Wheel axle                       | Safety<br>device                                                   | Rotary<br>tiller                   | Weight |
|    | Petrol and<br>diesel<br>3.7 to 5 Kw<br>(5-6.5 HP)                                                                                        | 6-speed<br>3 FW + 3 RV<br>rapid reverser | Independent<br>1 speed 943<br>rpm | Dry, 3 discs | Anti-vibration,<br>adjustable in<br>height and side<br>to side | Rigid<br>tractor tyres<br>4.00-8 | Motorstop +<br>disinsertion of<br>rotary tiller in<br>reverse gear | 60 cm<br>adjustable up<br>to 36 cm | 95 Kg  |
| 4  | Implements: iron wheels, wheel spacers, wheel weights, snow thrower, flail mower, trailed furrower, rotary mower, trailer, grader blade. |                                          |                                   |              |                                                                |                                  |                                                                    |                                    |        |