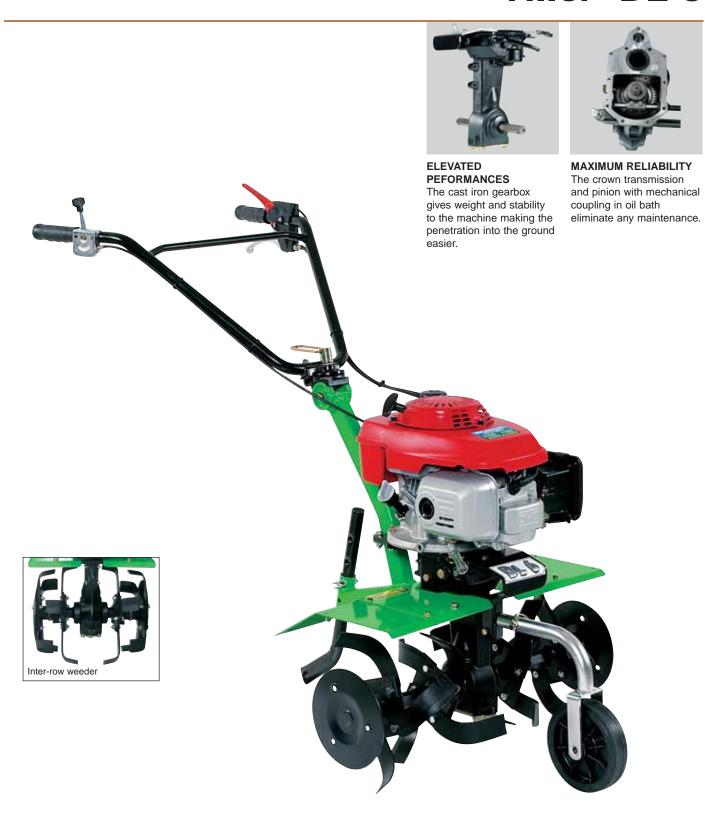

## Tiller DL 6

|              | MODEL DL 6                   |                     |                           |                                     |                                       |                                          |                                |               |
|--------------|------------------------------|---------------------|---------------------------|-------------------------------------|---------------------------------------|------------------------------------------|--------------------------------|---------------|
|              | Engine                       | Gearbox             | Transmission              | Clutch                              | Handlebars                            | Safety device                            | Rotary tiller                  | Weight        |
|              | Petrol<br>3.3 Kw<br>(4.5 HP) | Single-speed        | Mechanical gears oil bath | Butterfly<br>mechanical<br>coupling | Adjustable in height and side to side | Safety switch combined with clutch lever | 60 cm<br>with lateral<br>discs | 50 Kg         |
| The same was | Implements: ro               | tary tiller extensi | ons, inter-row wee        | eder, cylinder mo                   | wers, lateral transp                  | ort wheels, furrow                       | er, iron wheels, r             | ubber wheels. |