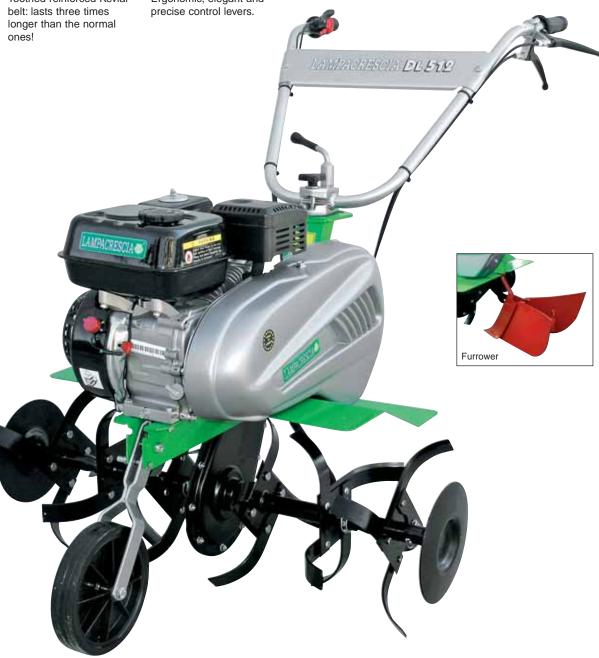

## Tiller DL 512

**ROTARY TILLER GEARBOX** Rotary tiller gearbox bolted with interchangeable consumption plates.

**BELT** Toothed reinforced Kevlar belt: lasts three times longer than the normal

**CONTROL LEVERS** Ergonomic, elegant and precise control levers.

| MODEL DL 512                         |                                             |                          |                             |                                    |                                              |                                           |        |
|--------------------------------------|---------------------------------------------|--------------------------|-----------------------------|------------------------------------|----------------------------------------------|-------------------------------------------|--------|
| Engine                               | Gearbox                                     | Transmission             | Clutch                      | Handlebars                         | Safety device                                | Rotary tiller                             | Weight |
| Petrol<br>3.7 a 4.8 Kw<br>(5-6.5 HP) | 2-speed<br>1 forward +<br>1 reverse<br>gear | Chain,<br>bolted gearbox | Belt with gradual insertion | Adjustable in height and laterally | Disengagement<br>with lever on<br>handlebars | 88 cm<br>adjustable with<br>lateral discs | 50 Kg  |
| Implements: furrower.                |                                             |                          |                             |                                    |                                              |                                           |        |