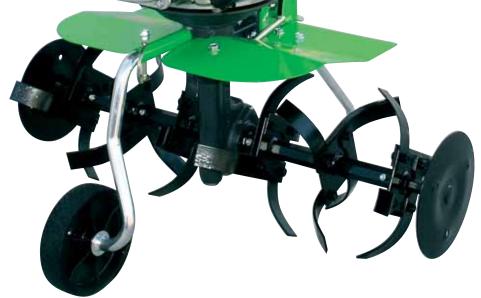

## Tiller DL 51

STURDY AND COMPACT GENTLE AND SAFE Single-speed gearbox in cast iron, small but very sturdy.

INSERTION

Conical clutch in oil bath to start without jumps.

STANDARD ROTARY

TILLER 58 CM
Possibility to widen the rotary tiller up to 80 cm.

| NAC | חת | וח | 51 |
|-----|----|----|----|

| Eng | gine              | Gearbox      | Transmission      | Clutch              | Handlebars        | Safety device                            | Rotary tiller                  | Weight |
|-----|-------------------|--------------|-------------------|---------------------|-------------------|------------------------------------------|--------------------------------|--------|
|     | trol<br>Kw<br>HP) | Single-speed | Gears in oil bath | Conical in oil bath | Height adjustable | Safety switch combined with clutch lever | 58 cm<br>with lateral<br>discs | 38 Kg  |