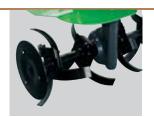

## Tiller DL 51

STURDY AND COMPACT GENTLE AND SAFE Single-speed gearbox in cast iron, small but very sturdy.

INSERTION

Conical clutch in oil bath to start without jumps.

STANDARD ROTARY

TILLER 58 CM
Possibility to widen the rotary tiller up to 80 cm.

| NAC | חת | וח | 51 |
|-----|----|----|----|

| Eng | gine              | Gearbox      | Transmission      | Clutch              | Handlebars        | Safety device                            | Rotary tiller                  | Weight |
|-----|-------------------|--------------|-------------------|---------------------|-------------------|------------------------------------------|--------------------------------|--------|
|     | trol<br>Kw<br>HP) | Single-speed | Gears in oil bath | Conical in oil bath | Height adjustable | Safety switch combined with clutch lever | 58 cm<br>with lateral<br>discs | 38 Kg  |

Implements: rotary tiller extensions, lateral transport wheels, furrower.