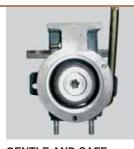

## Tiller DL 51

STURDY AND COMPACT GENTLE AND SAFE Single-speed gearbox in cast iron, small but very sturdy.

INSERTION

Conical clutch in oil bath to start without jumps.

STANDARD ROTARY

TILLER 58 CM
Possibility to widen the rotary tiller up to 80 cm.

| NAC | חת | וח | 51 |
|-----|----|----|----|

| Eng | gine              | Gearbox      | Transmission      | Clutch              | Handlebars        | Safety device                            | Rotary tiller                  | Weight |
|-----|-------------------|--------------|-------------------|---------------------|-------------------|------------------------------------------|--------------------------------|--------|
|     | trol<br>Kw<br>HP) | Single-speed | Gears in oil bath | Conical in oil bath | Height adjustable | Safety switch combined with clutch lever | 58 cm<br>with lateral<br>discs | 38 Kg  |