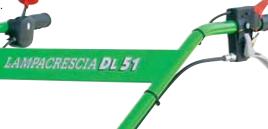

## Tiller DL 51

STURDY AND COMPACT GENTLE AND SAFE Single-speed gearbox in cast iron, small but very sturdy.

INSERTION

Conical clutch in oil bath to start without jumps.

STANDARD ROTARY

TILLER 58 CM
Possibility to widen the rotary tiller up to 80 cm.

| NAC | חת | וח | 51 |
|-----|----|----|----|

| Eng | gine              | Gearbox      | Transmission      | Clutch              | Handlebars        | Safety device                            | Rotary tiller                  | Weight |
|-----|-------------------|--------------|-------------------|---------------------|-------------------|------------------------------------------|--------------------------------|--------|
|     | trol<br>Kw<br>HP) | Single-speed | Gears in oil bath | Conical in oil bath | Height adjustable | Safety switch combined with clutch lever | 58 cm<br>with lateral<br>discs | 38 Kg  |