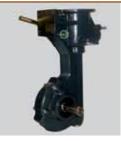

## Tiller DL 51

STURDY AND COMPACT GENTLE AND SAFE Single-speed gearbox in cast iron, small but very sturdy.

INSERTION

Conical clutch in oil bath to start without jumps.

STANDARD ROTARY

TILLER 58 CM
Possibility to widen the rotary tiller up to 80 cm.

| NAC | חת | וח | 51 |
|-----|----|----|----|

| Eng | gine              | Gearbox      | Transmission      | Clutch              | Handlebars        | Safety device                            | Rotary tiller                  | Weight |
|-----|-------------------|--------------|-------------------|---------------------|-------------------|------------------------------------------|--------------------------------|--------|
|     | trol<br>Kw<br>HP) | Single-speed | Gears in oil bath | Conical in oil bath | Height adjustable | Safety switch combined with clutch lever | 58 cm<br>with lateral<br>discs | 38 Kg  |