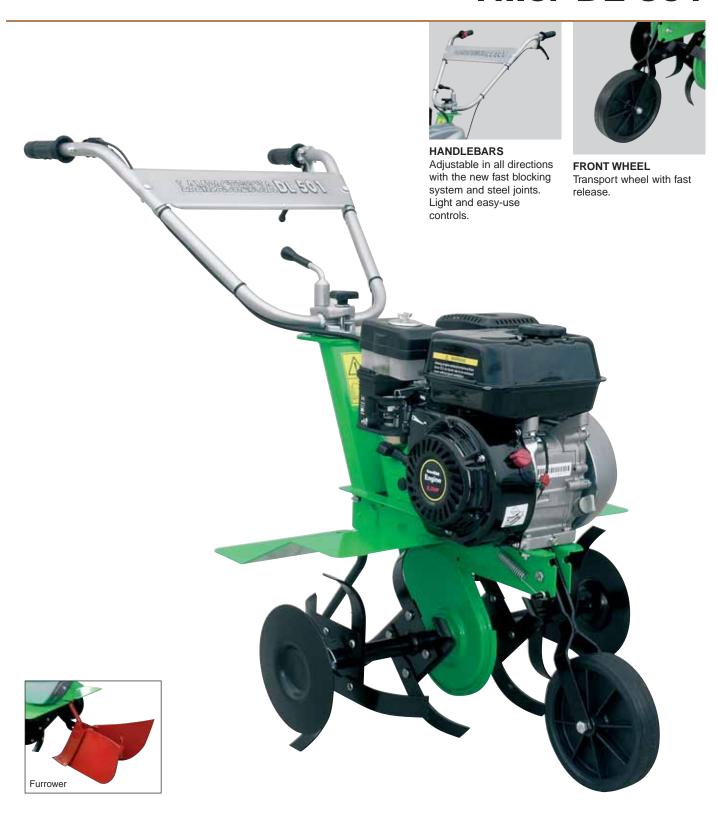

## Tiller DL 501

| MODELLO                                         | MODELLO DL 501 |              |                                  |                                       |                                              |                                |        |  |
|-------------------------------------------------|----------------|--------------|----------------------------------|---------------------------------------|----------------------------------------------|--------------------------------|--------|--|
| Engine                                          | Gearbox        | Transmission | Clutch                           | Handlebars                            | Safety device                                | Rotary tiller                  | Weight |  |
| Petrol<br>3.7 a 4.8 Kw<br>(5-6.5 HP)            | Single-speed   | Chain        | Belt with gra-<br>dual insertion | Adjustable in height and side to side | Disengagement<br>with lever on<br>handlebars | 64 cm<br>with lateral<br>discs | 45 Kg  |  |
| Implements: rotary tiller extensions, furrower. |                |              |                                  |                                       |                                              |                                |        |  |