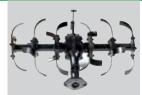

## LARGE SIZED ROTARY TILLER 80 CM

Thanks to the particular transmission and longer blades, a working depth of 20 cm is achievable with only 10HP engines.

#### **MODEL CASTORO SUPER** Safety device Reversible Rotary PTO Clutch Wheel axle Weight **Engine** Gearbox tiller handlebars Petrol and 7-speed Independent Dry, 4 Anti-vibration, Differential with Safety switch 80 cm 150 Kg 4 FW + 3 RV 1 speed 943 adjustable in adjustable diesel blockage, tractor + PTO disendiscs height and side 7.4 to 8 Kw rapid reverser tyres 6.5/80-12 up to 50 cm rpm gagement in (10-11HP) to side reverse mplements: chipper/shredder, snow thrower, rotary mower with collector, reversible plough, grader blade, wheels 18x9.50-8, flail mower, rotary sweeper.