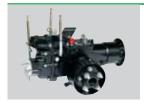

### **GEARBOX**

The gearbox in cast iron, sturdy and compact, offers performances equal to machines of greater power and makes the two-wheel tractor well balanced and versatile for front and rear mounted implements.

#### **MODEL CASTORO SUPER** Safety device Reversible Rotary PTO Clutch Wheel axle Weight **Engine** Gearbox tiller handlebars Petrol and 7-speed Independent Dry, 4 Anti-vibration, Differential with Safety switch 80 cm 150 Kg 4 FW + 3 RV 1 speed 943 adjustable in adjustable diesel blockage, tractor + PTO disendiscs height and side 7.4 to 8 Kw rapid reverser tyres 6.5/80-12 up to 50 cm rpm gagement in (10-11HP) to side reverse mplements: chipper/shredder, snow thrower, rotary mower with collector, reversible plough, grader blade, wheels 18x9.50-8, flail mower, rotary sweeper.