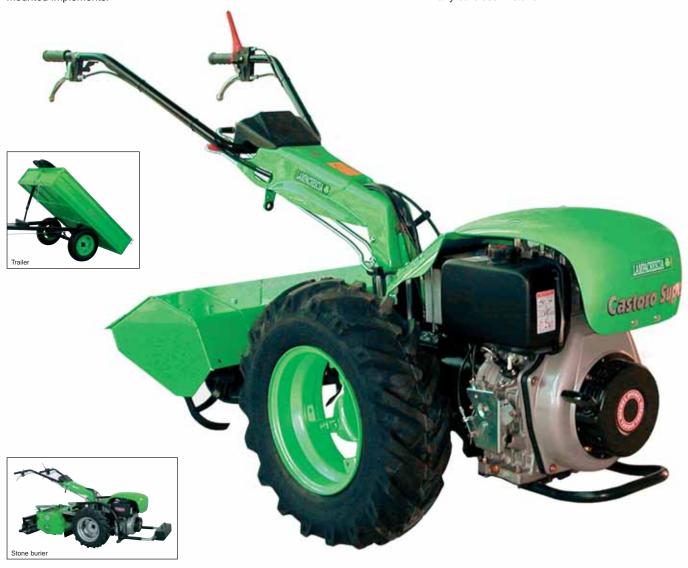

## LARGE SIZED ROTARY TILLER 80 CM

Thanks to the particular transmission and longer blades, a working depth of 20 cm is achievable with only 10HP engines.

#### **MODEL CASTORO SUPER** Safety device Reversible Rotary PTO Clutch Wheel axle Weight **Engine** Gearbox tiller handlebars Petrol and 7-speed Independent Dry, 4 Anti-vibration, Differential with Safety switch 80 cm 150 Kg 4 FW + 3 RV 1 speed 943 adjustable in adjustable diesel blockage, tractor + PTO disendiscs height and side 7.4 to 8 Kw rapid reverser tyres 6.5/80-12 up to 50 cm rpm gagement in (10-11HP) to side reverse mplements: chipper/shredder, snow thrower, rotary mower with collector, reversible plough, grader blade, wheels 18x9.50-8, flail mower, rotary sweeper.