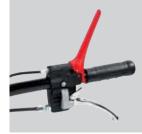

### **SAFETY SWITCH**

Combined with the softness of the clutch lever, the CE approved safety device protects the operator from any careless mistake.