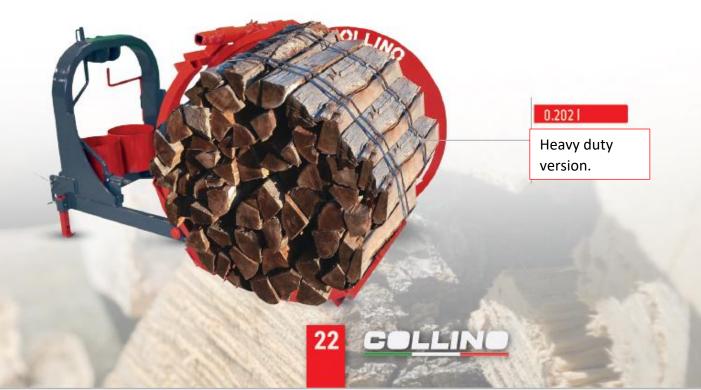

## Fascinatore GAMMA SUPER PRO

| Cod. Art. | Modello   | Diametro Ø | Ribaltamento | Peso   |  |
|-----------|-----------|------------|--------------|--------|--|
| 0.202     | R 1200 P  | 1.200 mm   | Manuale      | 300 kg |  |
| 0.202     | R 1200 PI | 1.200 mm   | Idraulico    | 320 kg |  |