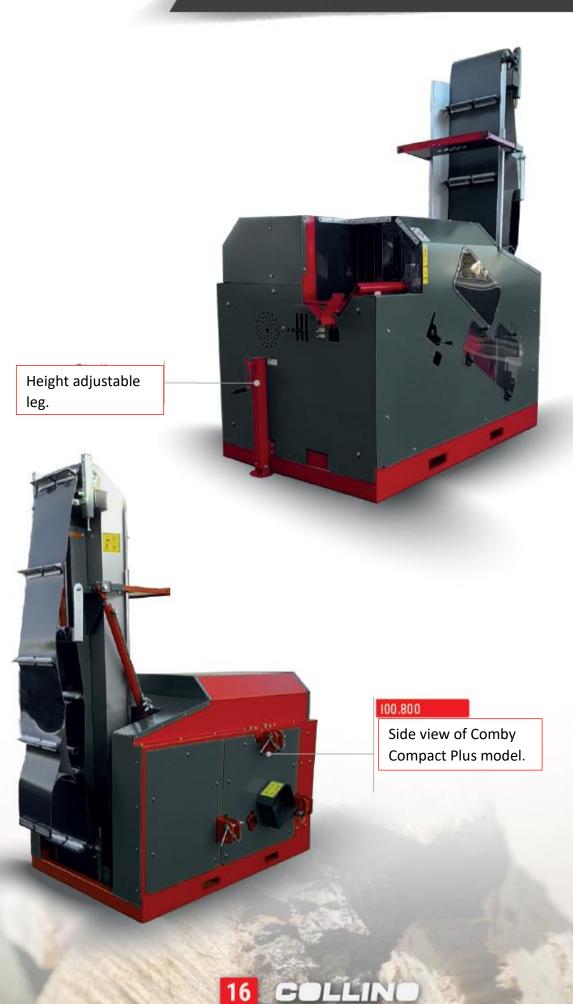

LLIN

| Cod. Art. | Modello            | Nastro IxI mm | Cavalletto                          | Azionam. | Peso    |
|-----------|--------------------|---------------|-------------------------------------|----------|---------|
| 100.800   | Compact Plus 2     | 2m/400 Man.   | Manuale                             | PTO      | 900 kg  |
| 100.801   | Compact Plus 4     | 4m/400 Man.   | Manuale                             | PTO      | 1000 kg |
| 100.802   | Compact Plus 5     | 5m/400 Man.   | Manuale                             | PTO      | 1050 kg |
| 100.803   | Compact Plus 4 Top | 4m/400 ldr.   | Idraulico avanzamento<br>automatico | PTO-ET   | 1000 kg |
| 100.804   | Compact Plus 5 Top | 5m/400 ldr.   | Idraulice avanzamento<br>automatico | PTO-ET   | 1050 kg |