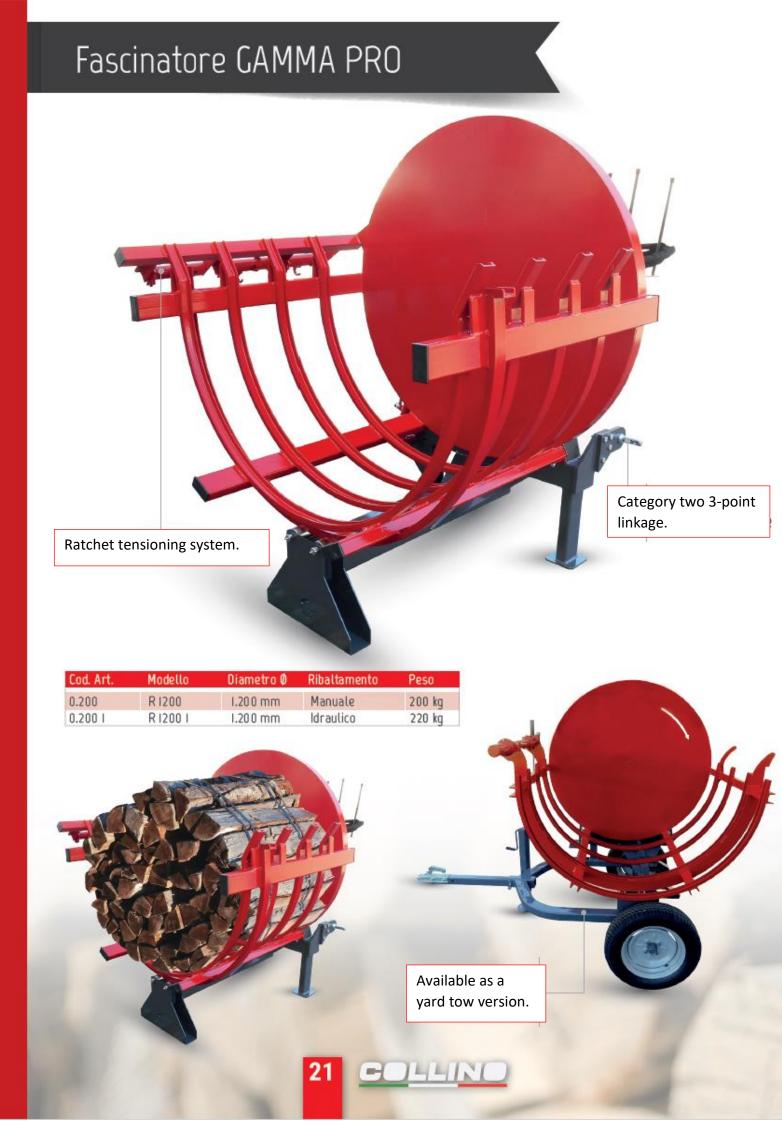

## Fascinatore GAMMA SUPER PRO

| Cod. Art. | Modello   | Diametro Ø | Ribaltamento | Peso   |  |
|-----------|-----------|------------|--------------|--------|--|
| 0.202     | R 1200 P  | 1.200 mm   | Manuale      | 300 kg |  |
| 0.202     | R 1200 PI | 1.200 mm   | Idraulico    | 320 kg |  |