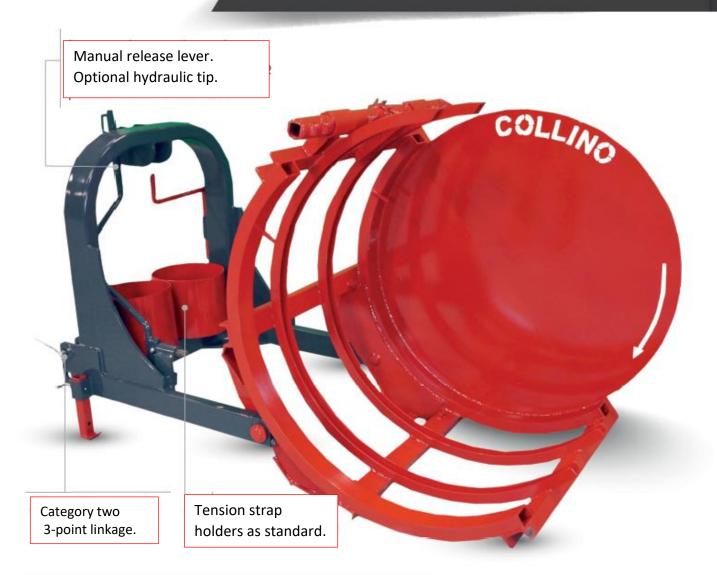

## Fascinatore GAMMA SUPER PRO

| Cod. Art. | Modello   | Diametro Ø | Ribaltamento | Peso   |  |
|-----------|-----------|------------|--------------|--------|--|
| 0.202     | R 1200 P  | 1.200 mm   | Manuale      | 300 kg |  |
| 0.202     | R 1200 PI | 1.200 mm   | Idraulico    | 320 kg |  |