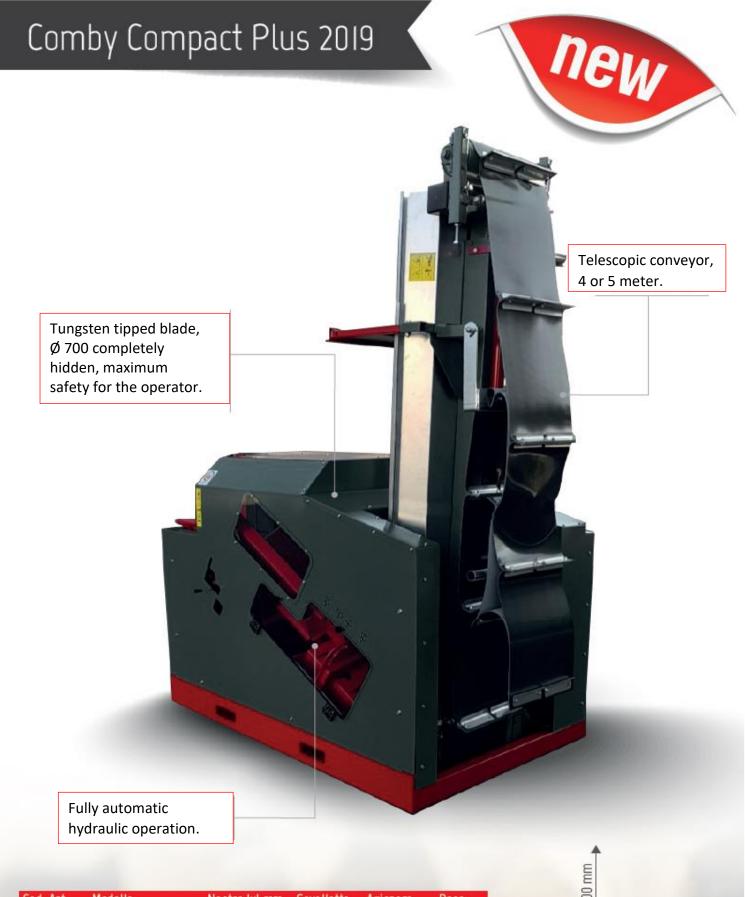

## Comby Compact Plus 2019

Trailed Combination model of Drum saw and Horizontal splitter from 23T upwards.

LLIN

| Cod. Art. | Modello            | Nastro IxI mm | Cavalletto                          | Azionam. | Peso    |
|-----------|--------------------|---------------|-------------------------------------|----------|---------|
| 100.800   | Compact Plus 2     | 2m/400 Man.   | Manuale                             | PTO      | 900 kg  |
| 100.801   | Compact Plus 4     | 4m/400 Man.   | Manuale                             | PTO      | 1000 kg |
| 100.802   | Compact Plus 5     | 5m/400 Man.   | Manuale                             | PTO      | 1050 kg |
| 100.803   | Compact Plus 4 Top | 4m/400 ldr.   | Idraulico avanzamento<br>automatico | PTO-ET   | 1000 kg |
| 100.804   | Compact Plus 5 Top | 5m/400 ldr.   | Idraulice avanzamento<br>automatico | PTO-ET   | 1050 kg |